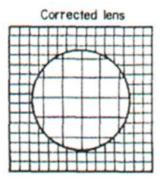

A diameter of 21 mm is a good size, but you can go larger or smaller if you wish. Some come with their own light source.

Before you rush out and by a loupe though, you need to make sure you get one that has been corrected for distortion due to dispersion (colour fringing of the image edge - achromatic) and refraction (spherical distortion - aplanic) of light as it passes through the glass lenses, a loupe that is corrected for both these aberration is called

Continued on page 15