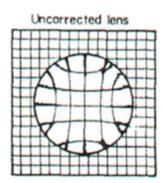

A diameter of 21 mm is a good size, but you can go larger or smaller if you wish. Some come with their own light source.

Before you rush out and by a loupe though, you need to make sure you get one that has been corrected for distortion due to dispersion (colour fringing of the image edge - achromatic) and refraction (spherical distortion - aplanic) of light as it passes through the glass lenses, a loupe that is corrected for both these aberration is called

Continued on page 15