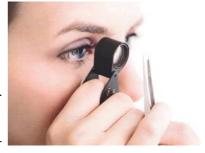

# **The Loupe**

One basic tool but extremely important that you should never be without when looking at mineral and gem material is a Hand Lens / Jewellers Loupe / Loupe (loupe). Although there are a number of magnifications and sizes out there it is recommended that a 10x (10 times magnification) is best especially for gemmology - as the greater the magnification the shorter the working distance.

For example, a 10x loupe has a working distance of around 2.5cm (distance from the object), whereas a 20x loupe has a working distance of around 1.25cm. As you can see the higher the magnification the closer the item has to be to the loupe to be in focus.

A diameter of 21 mm is a good size, but you can go larger or smaller if you wish. Some come with their own light source.

Before you rush out and by a loupe though, you need to make sure you get one that has been corrected for distortion due to dispersion (colour fringing of the image edge - achromatic) and refraction (spherical distortion - aplanic) of light as it passes through the glass lenses, a loupe that is corrected for both these aberration is called