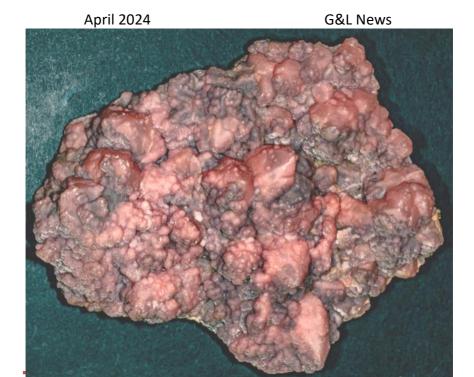

# Willunga Gemboree 2024

Willunga Tailgaters

Willunga Tailgaters

See pages 11 to 14 Willunga Gemboree NSW and ACT Award and Trophy winners

Rhodochrosite

MnCO<sub>3</sub>

Specimen Locality: Oppu Mine, Amori Prefecture, Japan 143mm/116mm/

35mm,

Crystal System: Trigonal

In the December Newsletter you will have noticed some small articles/fillers on "What is a Mineral ?"and "The earth". I plan to continue with these articles / fillers in the hope that it will introduce you to some basic Mineralogy and Gemmology that may assist you with mineral and gem material purchases. You will find some more throughout this newsletter.